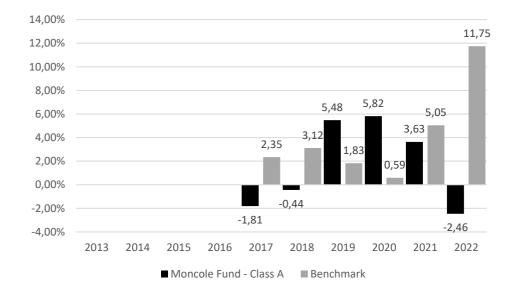

## Monocle Fund - Class B

(ISIN:LU1500599094)

A sub-fund of Monocle Fund SICAV managed by MONOCLE ASSET MANAGEMENT (France) S.A.S.

This chart shows the fund's performance as a percentage loss or gain per year over the past 5 years compared to its benchmark.

It can help you assess how the fund has been managed in the past and compare it to its benchmark.

## Date of Creation of the UCITS: 2014

Date of creation of the class : 2016

Reference currency : Euro

**Benchmark :** 1% + Eurozone HICP ex Tobacco.

Past performance is not a reliable indicator of future performance. Markets may move very differently in the future. However, it can help you assess how the fund has been managed in the past.