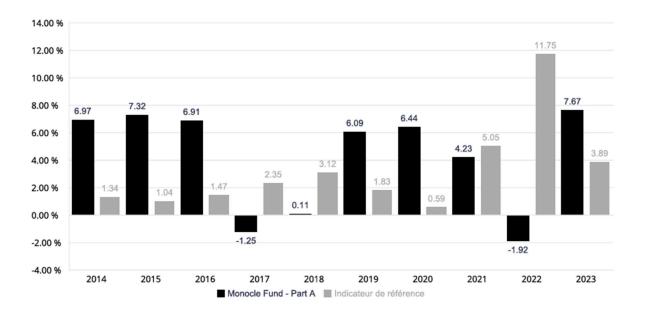

## **INFORMATION ON PAST PERFORMANCES**

Monocle Fund - Class A (ISIN: LU1116040533)

A sub-fund of Monocle Fund SICAV managed by MONOCLE ASSET MANAGEMENT (France) S.A.S.

This chart shows the fund's performance as a percentage loss or gain per year over the past 10 years compared to its benchmark.

It can help you assess how the fund has been managed in the past and compare it to its benchmark.

**Changes made :** Past performance is provided on the basis of the performance of the Icefund – Class A French Fund absorbed on July 21, 2015.