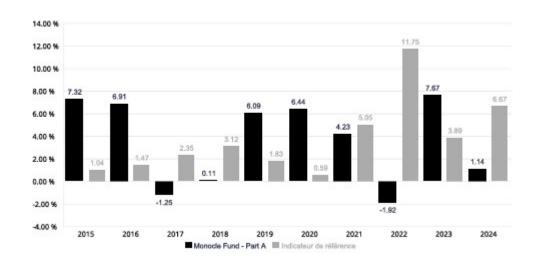

## Monocle Fund - Class A (ISIN: LU1116040533)

A sub-fund of Monocle Fund SICAV managed by MONOCLE ASSET MANAGEMENT (France) S.A.S.

This chart shows the fund's performance as a percentage loss or gain per year over the past 10 years compared to its benchmark.

It can help you assess how the fund has been managed in the past and compare it to its benchmark.