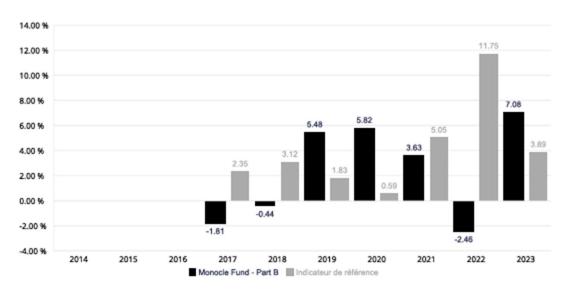

## Monocle Fund - Class B (ISIN: LU1500599094)

A sub-fund of Monocle Fund SICAV managed by MONOCLE ASSET MANAGEMENT (France) S.A.S.

This chart shows the fund's performance as a percentage loss or gain per year over the past 5 years compared to its benchmark.

It can help you assess how the fund has been managed in the past and compare it to its benchmark.

Date of Creation of the UCITS: 2014

Date of creation of the class: 2016

Reference currency: Euro

Benchmark: 3% +€STR from 01/01/2024