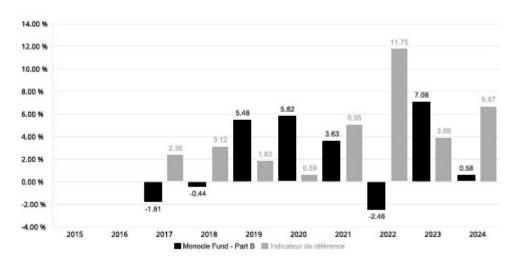

## Monocle Fund - Class B (ISIN: LU1500599094)

A sub-fund of Monocle Fund SICAV managed by MONOCLE ASSET MANAGEMENT (France) S.A.S.

This chart shows the fund's performance as a percentage loss or gain per year over the past 10 years compared to its benchmark.

It can help you assess how the fund has been managed in the past and compare it to its benchmark.